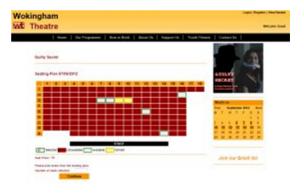

dates and times and ticket prices are configurable. The seating layout of the theatre is available for clients to book their seats online for one or multiple performances. Payments are taken online and they are allocated to the correct seat ticket bookings in each performance.