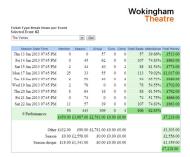

There are features to print tickets and provide Box Office analysis and statistics

Award winning systems for fast moving businesses

## **Reporting and management**

- · Reporting for management and analysis.
- Finance and account integration.
- Alerts using AXLR8 <u>Trigaware™</u> for box office when new patrons book seats online.
- Reports and lists for front of house.
- Powerful reporting and analysis of event statistics and accounts.
- Online administration from anywhere in the world (password controlled)